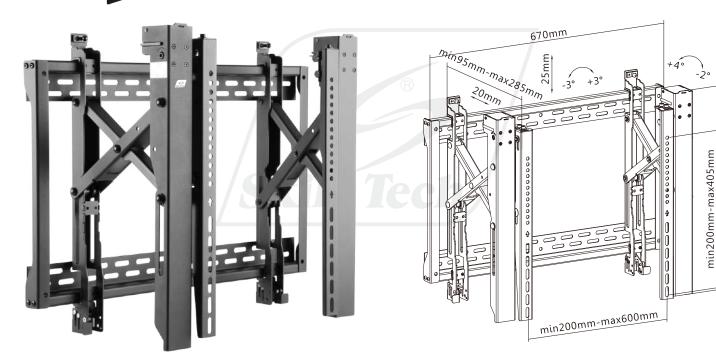

## **SVW06 46T**

## **Video Wall Mount System (Pop out Digital Signage Mount)** Fits for most 37"~75" Screen

## **Easily** pop-out & quick-lock mechanism

Profile to wall 92-285mm/

3.6"-11.2"

Tilt Range +4°~=2° Screen Level

Anti-theft

Pop-out Lock System ensures safety use by reducing the possibility of accidental pop-outs via the additional plastic plug-in pieces.

**Pop-out Extension** easily pulls out for installation and maintenance.

Quick-release Latch easily activates lock & unlock mode to secure displays in place

**Multi-dimensional Micro Adjustment** enables precision alignment of the video wall configuration including depth, height and tilt.