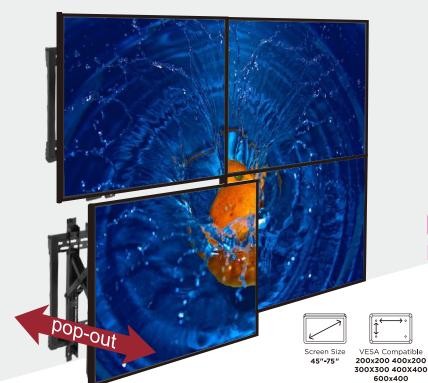

## **Video Wall Mount System (Pop out Digital Signage Mount)** Fits for most 37"~75" Screen

## **Easily** pop-out & quick-lock mechanism

Profile to wall 92-285mm/

3.6"-11.2"

Tilt Range +4°~=2° Screen Level

Anti-theft

Pop-out Lock System ensures safety use by reducing the possibility of accidental pop-outs via the additional plastic plug-in pieces.

**Pop-out Extension** easily pulls out for installation and maintenance.

Quick-release Latch easily activates lock & unlock mode to secure displays in place

**Multi-dimensional Micro Adjustment** enables precision alignment of the video wall configuration including depth, height and tilt.