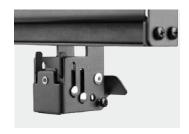

**Pop-out Extension** easily pulls out for installation and maintenance.

Quick-release Latch easily activates lock & unlock mode to secure displays in place

**Multi-dimensional Micro Adjustment** enables precision alignment of the video wall configuration including depth, height and tilt.