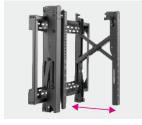

**Pop-out Extension** easily pulls out for installation and maintenance.

Quick-release Latch easily activates lock & unlock mode to secure displays in place

**Multi-dimensional Micro Adjustment** enables precision alignment of the video wall configuration including depth, height and tilt.