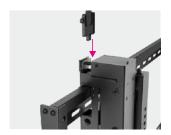

## **Easily** pop-out & quick-lock mechanism

Profile to wall 92-285mm/

3.6"-11.2"

Tilt Range +4°~=2° Screen Level

Anti-theft

Pop-out Lock System ensures safety use by reducing the possibility of accidental pop-outs via the additional plastic plug-in pieces.